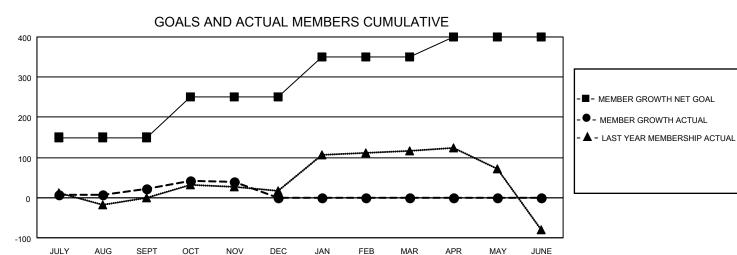

## GOALS AND ACTUAL NEW CLUBS CUMULATIVE

| DROPPED CLUBS: 1 |    | 35 CLUBS OF 79 ADDED 1 OR<br>MORE NEW MEMBERS | GENDER DISTRIBUTION                 |                |  |
|------------------|----|-----------------------------------------------|-------------------------------------|----------------|--|
|                  |    | MONE NEW MEMBERS                              | MALE                                | 2,043 (70.35%) |  |
|                  |    |                                               | FEMALE 861 (29.65%)                 |                |  |
| DROPPED MEMBERS  |    |                                               | NON BINARY                          | 0 (0.00%)      |  |
|                  |    |                                               | PREFER NOT TO ANSWER 0 (0.00%)      |                |  |
| DECEASED         | 3  |                                               |                                     | ,              |  |
| CLUB CANCELLED   | 0  | CLICK HERE FOR CUMULATIVE                     | TOTAL FAMILY UNIT MEMBERS           | 1,202          |  |
| OTHER            | 79 | MEMBERSHIP DATA                               |                                     |                |  |
| TOTAL 82         |    |                                               | FAMILY MEMBERS PAYING HALF DUES 668 |                |  |
|                  |    |                                               |                                     |                |  |