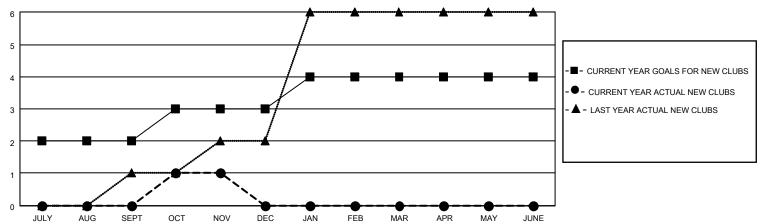

## GOALS AND ACTUAL NEW CLUBS CUMULATIVE

| DROPPED CLUBS: 1 |    | 35 CLUBS OF 79 ADDED 1 OR<br>MORE NEW MEMBERS | GENDER DISTRIBUTION                 |                |  |
|------------------|----|-----------------------------------------------|-------------------------------------|----------------|--|
|                  |    | MONE NEW MEMBERS                              | MALE                                | 2,043 (70.35%) |  |
|                  |    |                                               | FEMALE 861 (29.65%)                 |                |  |
| DROPPED MEMBERS  |    |                                               | NON BINARY                          | 0 (0.00%)      |  |
|                  |    |                                               | PREFER NOT TO ANSWER 0 (0.00%)      |                |  |
| DECEASED         | 3  |                                               |                                     | ,              |  |
| CLUB CANCELLED   | 0  | CLICK HERE FOR CUMULATIVE                     | TOTAL FAMILY UNIT MEMBERS           | 1,202          |  |
| OTHER            | 79 | MEMBERSHIP DATA                               |                                     |                |  |
| TOTAL 82         |    |                                               | FAMILY MEMBERS PAYING HALF DUES 668 |                |  |
|                  |    |                                               |                                     |                |  |